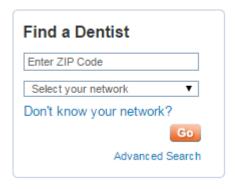

#### **Step 2: Select Find a Dentist**

Enter your ZIP Code and select your network.